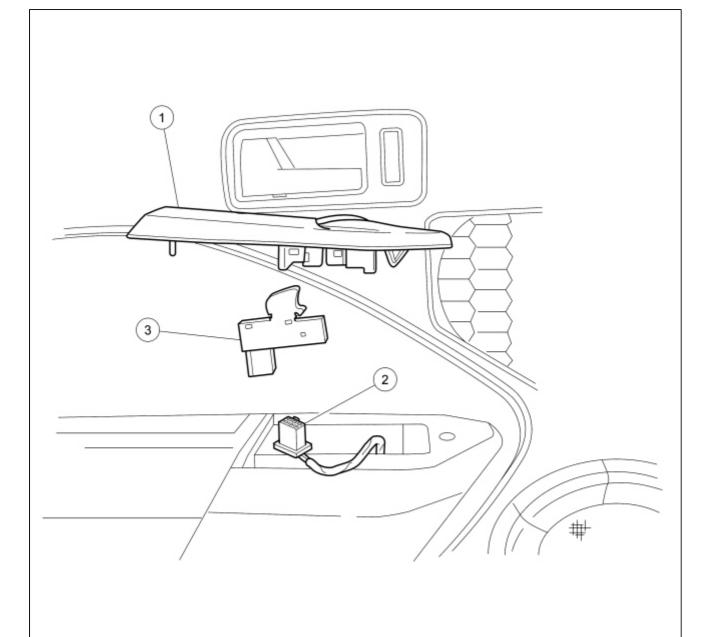

## N0052764

| ltem | Part<br>Number | Description                                                      |
|------|----------------|------------------------------------------------------------------|
| 1    | 241A22         | Door panel switch plate                                          |
| 2    | _              | Window control switch electrical connector (part of 14630/14631) |
| 3    | 14529          | Window control switch                                            |

## 1. *NOTICE:* Use a shop towel or similar material between the tool and the door trim panel or damage to the door trim panel may occur.

Release the clip and remove the door panel switch plate.

- Disconnect the electrical connector.
- 2. Release the tabs and remove the window control switch.
- 3. To install, reverse the removal procedure.